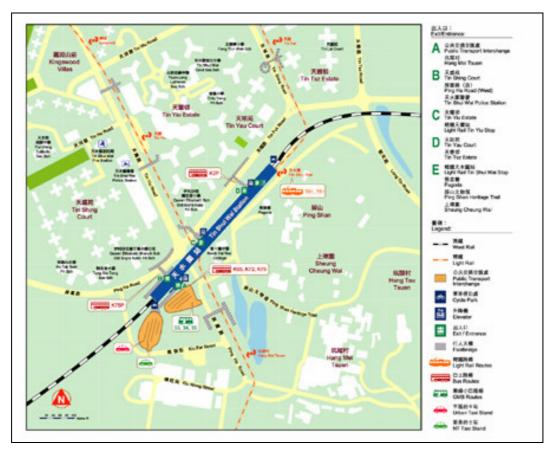

| Date:       | 24 February 2007 (Saturday)                                                                                                                                                                                                                                                |  |  |
|-------------|----------------------------------------------------------------------------------------------------------------------------------------------------------------------------------------------------------------------------------------------------------------------------|--|--|
| Time:       | 9:00 am (sharp) to 12:30 pm                                                                                                                                                                                                                                                |  |  |
| Venue:      | To assemble at West Rail Tin Shui Wai Station Exit E (then interchange to Light Rail 705 by own expenses)                                                                                                                                                                  |  |  |
| Capacity:   | Maximum 30 people                                                                                                                                                                                                                                                          |  |  |
| Program:    | a) Presentation by Volunteer Unit followed by Q&A Session;                                                                                                                                                                                                                 |  |  |
| Fee:        | <ul> <li>b) Guided Tour at Wetland Park</li> <li>Member: HK\$50 Non-Member: HK\$100</li> <li>Student Member: HK\$30</li> </ul>                                                                                                                                             |  |  |
| Enrolment:  | Please complete the Reply Slip and return by post together with your crossed cheque payable to "Institute of Training Professionals" before 16 February 2007.                                                                                                              |  |  |
| Enquiry:    | Dr. Denny Chow at Tel: 6100 0123 or Ms. Angela Lee at Tel: 9743 4599                                                                                                                                                                                                       |  |  |
| Remarks:    | Acceptance will be on a first-come first-served basis. Confirmation of places will be subject to receipt of cheque payment to the Institute. No refund will be made after payment but substitution may be made by notifying ITP at least 2 days prior to day of the event. |  |  |
| Dated this: | 26 January 2007                                                                                                                                                                                                                                                            |  |  |

#### **Public Transport**

| Light Rail                                                                                                     |                                                                                                             |  |  |  |
|----------------------------------------------------------------------------------------------------------------|-------------------------------------------------------------------------------------------------------------|--|--|--|
| LRT Route                                                                                                      | Terminals                                                                                                   |  |  |  |
| 705 / 706                                                                                                      | Tin Shui Wai Circular. Get off at Wetland Park Station (Interchange from West Rail Tin Shui Wai Station)    |  |  |  |
| West Rail                                                                                                      | Get off at Tin Shui Wai Station and interchange with Light Rail 705/706 to Wetland Park Light Rail Station. |  |  |  |
| Bus with Stop at Wetland Park Road                                                                             |                                                                                                             |  |  |  |
| <b>Bus Route</b>                                                                                               | Terminals                                                                                                   |  |  |  |
| 264M                                                                                                           | Tin Yan Estate ↔ Tsing Yi Airport Rail Station                                                              |  |  |  |
| 276B                                                                                                           | Tin Fu Estate ↔ Tai Ping Estate, Sheung Shui (via Lok Ma Chau)                                              |  |  |  |
| 967                                                                                                            | Tin Yan Estate ↔ Admiralty (West) Bus Terminus                                                              |  |  |  |
| Bus with terminal at Tin Heng Estate<br>(About 10 - 15 minutes' walk to Wetland Park).                         |                                                                                                             |  |  |  |
| Bus Route                                                                                                      | Terminals                                                                                                   |  |  |  |
| K73                                                                                                            | Tin Heng Estate ↔ Yuen Long West (Circular)                                                                 |  |  |  |
| K76                                                                                                            | Tin Heng Estate ↔ West Rail Tin Shui Wai Station                                                            |  |  |  |
| 265B                                                                                                           | Tin Heng Estate ↔ Mong Kok Park Avenue                                                                      |  |  |  |
| 265M                                                                                                           | Tin Heng Estate ↔ Lai Yiu Estate, Lai King                                                                  |  |  |  |
| 276A                                                                                                           | Tin Heng Estate ↔ Tai Ping Estate, Sheung Shui                                                              |  |  |  |
| Bus with Terminal at Tin Shui Wai Town Centre<br>(Interchange with Light Rail 706/705 to Wetland Park Station) |                                                                                                             |  |  |  |
| Bus Route                                                                                                      | Terminals                                                                                                   |  |  |  |
| E34                                                                                                            | Tin Shui Wai Town Centre ↔ Airport                                                                          |  |  |  |
| 269B                                                                                                           | Tin Shui Wai Town Centre ↔ Hung Hom Ferry Concourse                                                         |  |  |  |
| 269M                                                                                                           | Tin Shui Wai Town Centre ↔ Cho Yiu Estate, Lai King                                                         |  |  |  |
| 269C                                                                                                           | Tin Shui Wai Town Centre ↔ Kwun Tong Ferry                                                                  |  |  |  |
| 969                                                                                                            | Tin Shui Wai Town Centre ↔ Moreton Terrace, Causeway Bay                                                    |  |  |  |