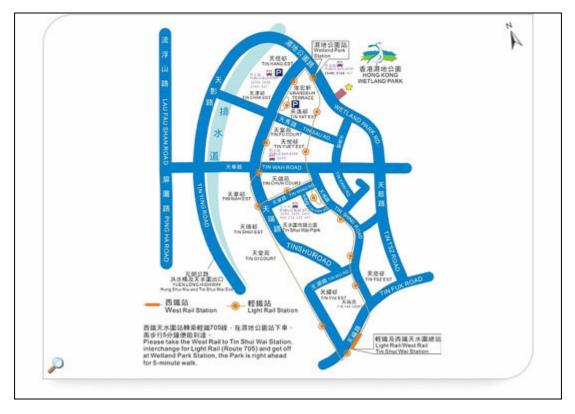

Location Map (Source: <a href="http://www.wetlandpark.com">www.wetlandpark.com</a>)

#### **Public Transport**

| Light Rail                                                                                                     |                                                                                                             |  |  |  |
|----------------------------------------------------------------------------------------------------------------|-------------------------------------------------------------------------------------------------------------|--|--|--|
| LRT Route                                                                                                      | Terminals                                                                                                   |  |  |  |
| 705 / 706                                                                                                      | Tin Shui Wai Circular. Get off at Wetland Park Station (Interchange from West Rail Tin Shui Wai Station)    |  |  |  |
| West Rail                                                                                                      | Get off at Tin Shui Wai Station and interchange with Light Rail 705/706 to Wetland Park Light Rail Station. |  |  |  |
| Bus with Stop at Wetland Park Road                                                                             |                                                                                                             |  |  |  |
| <b>Bus Route</b>                                                                                               | Terminals                                                                                                   |  |  |  |
| 264M                                                                                                           | Tin Yan Estate ↔ Tsing Yi Airport Rail Station                                                              |  |  |  |
| 276B                                                                                                           | Tin Fu Estate ↔ Tai Ping Estate, Sheung Shui (via Lok Ma Chau)                                              |  |  |  |
| 967                                                                                                            | Tin Yan Estate ↔ Admiralty (West) Bus Terminus                                                              |  |  |  |
| Bus with terminal at Tin Heng Estate<br>(About 10 - 15 minutes' walk to Wetland Park).                         |                                                                                                             |  |  |  |
| Bus Route                                                                                                      | Terminals                                                                                                   |  |  |  |
| K73                                                                                                            | Tin Heng Estate ↔ Yuen Long West (Circular)                                                                 |  |  |  |
| K76                                                                                                            | Tin Heng Estate ↔ West Rail Tin Shui Wai Station                                                            |  |  |  |
| 265B                                                                                                           | Tin Heng Estate ↔ Mong Kok Park Avenue                                                                      |  |  |  |
| 265M                                                                                                           | Tin Heng Estate ↔ Lai Yiu Estate, Lai King                                                                  |  |  |  |
| 276A                                                                                                           | Tin Heng Estate ↔ Tai Ping Estate, Sheung Shui                                                              |  |  |  |
| Bus with Terminal at Tin Shui Wai Town Centre<br>(Interchange with Light Rail 706/705 to Wetland Park Station) |                                                                                                             |  |  |  |
| Bus Route                                                                                                      | Terminals                                                                                                   |  |  |  |
| E34                                                                                                            | Tin Shui Wai Town Centre ↔ Airport                                                                          |  |  |  |
| 269B                                                                                                           | Tin Shui Wai Town Centre ↔ Hung Hom Ferry Concourse                                                         |  |  |  |
| 269M                                                                                                           | Tin Shui Wai Town Centre ↔ Cho Yiu Estate, Lai King                                                         |  |  |  |
| 269C                                                                                                           | Tin Shui Wai Town Centre ↔ Kwun Tong Ferry                                                                  |  |  |  |
| 969                                                                                                            | Tin Shui Wai Town Centre ↔ Moreton Terrace, Causeway Bay                                                    |  |  |  |